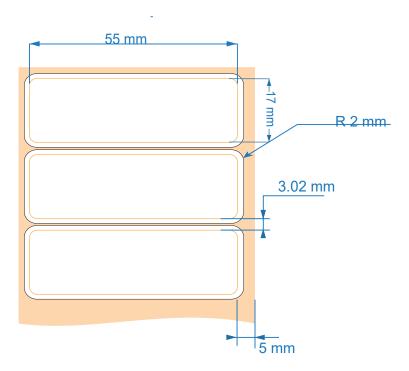

# ILBDWPP55X17-1

55x17 mm

Web direction

IDANIM PN :ILBDWPP55X17-1 CUST PN: 9220122 Importance of the CUSTOMER APPROVAL: Packaging MATERIAL : DURABLE POL DRAWING NR. : scrolling direction NAME: WINDING: OUT INNER CORE: 1 SIGNATURE: X IMPORTANT Knife number: 5434 TOLERANCE: ± 0,5 mm STAMP: SCALE: NOT IMPORTANT COLORS : WHITE 5 ♠♦ ↓ Format: **IDANIM** CUTTING LINE **DATE** :1.8.24 REVISION: 01 Idanim creative solutions: Moshe Hess St 7, Lod, Israel, Tel: 08-6225629 Fax: 08-6225629 e- mail: sales@idanimltd.com