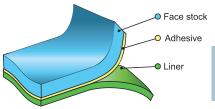

### **General Description:**

A thermal transfer printable polyester film with print receptive top-coat, high performance extra permanent acrylic adhesive and glassine liner. This product can be delivered in white, silver and colored polyester.

### **Face stock**

A gloss white polyester film. The smooth surface is covered with a topcoat for excellent ink anchorage.

Thickness:

SI Units Test Method 250 micron ASTM D 3652

# **Adhesive**

The adhesive is a permanent acrylic adhesive with good initial tack and high ultimate adhesion onto a variety of substrates including apolar plastics and lacquers

Thickness:
Adhesion from:
Stainless Steel
Glass
Polypropylene
Automotive Paint
PBT
Shear
Probe Track

# Liner

The liner is a supercalendered glassine paper.

Caliper:

| ASTM D 3652 |
|-------------|
|             |
|             |
|             |